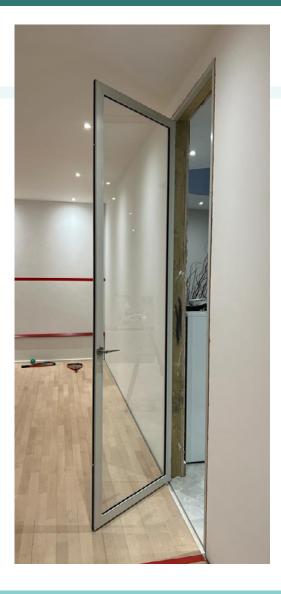

### **Kev Features**

- Available in single door, double door and fixed screen combinations.
- Concealed or visible hinge options
- Locking solutions available for all Super Slim Glazing door configurations
- Super Slim door profile just 30mm x 57mm for sleek sightlines
- Single profile used across the whole range for a consistent aesthetic

### **Technical Information**

- Doors available up to 1000mm wide x 2600mm high
- Brush or gasket sealing options available for acoustic applications
- Fixed frame profile height 30mm
- Door profile height 57mm
- No floor prep required closers concealed in frame
- All powder coating done by a Qualicoat approved supplier
- Anodised finishes available
- Bespoke colour matching capability
- Wide range of glazing styles to choose from
- Glazing thickness range from 6-12mm
- Safety glass in all products with acoustic and specialist glass options available
- All glazing is BS6206 compliant
  - Doors and screens are compatible with smart and switchable glass