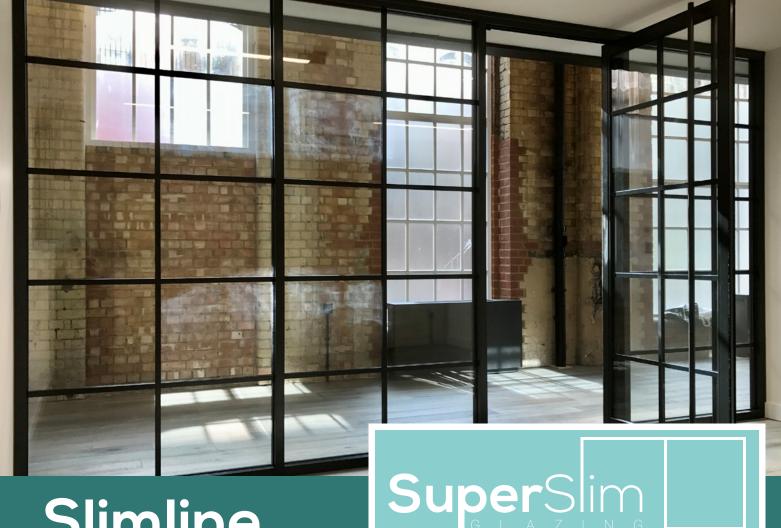

# Slimline Hinged Doors

Adding an outstanding contemporary styling to any property, internal glass panel doors are the perfect way to create the illusion of extra space while allowing natural daylight to flow seamlessly throughout.

Combining superb functionality with outstanding design, all our internal glass panel doors are made-to-measure utilising our sleek Super Slim aluminium frame for enhanced sightlines and maximum glazed areas.

### **Kev Features**

- Available in single door, double door and fixed screen combinations.
- Concealed or visible hinge options
- Locking solutions available for all Super Slim Glazing door configurations
- Super Slim door profile just 30mm x 57mm for sleek sightlines
- Single profile used across the whole range for a consistent aesthetic