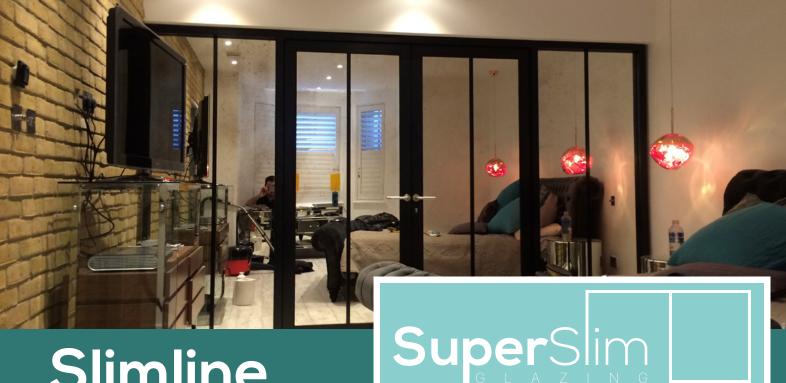

# Slimline Hinged Doors

Adding an outstanding contemporary styling to any property, internal glass panel doors are the perfect way to create the illusion of extra space while allowing natural daylight to flow seamlessly throughout.

Combining superb functionality with outstanding design, all our internal glass panel doors are made-to-measure utilising our sleek Super Slim aluminium frame for enhanced sightlines and maximum glazed areas.

### **Kev Features**

- Available in single door, double door and fixed screen combinations.
- Concealed or visible hinge options
- Locking solutions available for all Super Slim Glazing door configurations
- Super Slim door profile just 30mm x 57mm for sleek sightlines
- Single profile used across the whole range for a consistent aesthetic